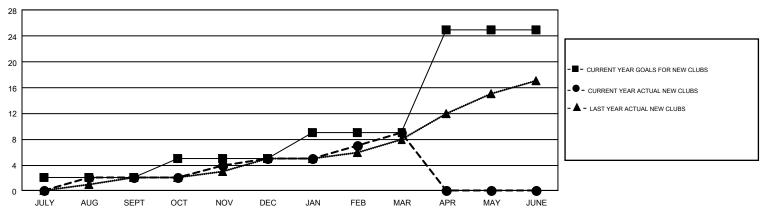

## GOALS AND ACTUAL NEW CLUBS CUMULATIVE

| DROPPED CLUBS: 2  DROPPED MEMBERS |       | 1,073 CLUBS OF 2,092 ADDED 1 OR<br>MORE NEW MEMBERS | GENDER DIST<br>MALE<br>FEMALE   | RIBUTION<br>60,756 (85.40%)<br>10,386 (14.60%) |     |
|-----------------------------------|-------|-----------------------------------------------------|---------------------------------|------------------------------------------------|-----|
| DECEASED                          | 570   | CHCK HERE FOR CHMILLATIVE                           | TOTAL FAMILY UNIT MEMBERS       |                                                | 800 |
| CLUB CANCELLED 13                 |       | CLICK HERE FOR CUMULATIVE MEMBERSHIP DATA           |                                 |                                                |     |
| OTHER                             | 1,655 |                                                     | FAMILY MEMBERS PAYING HALF DUES |                                                | 404 |
| TOTAL                             | 2,238 |                                                     |                                 |                                                |     |