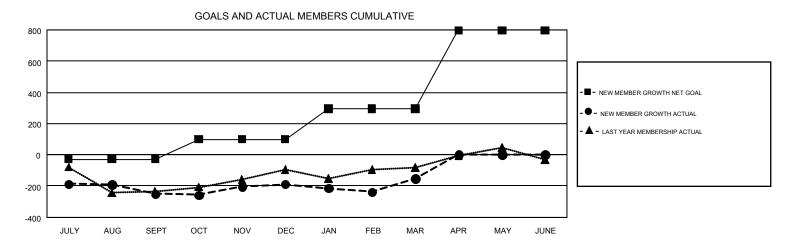

## GOALS AND ACTUAL NEW CLUBS CUMULATIVE

| DROPPED CLUBS: 2  DROPPED MEMBERS |       | 1,073 CLUBS OF 2,092 ADDED 1 OR<br>MORE NEW MEMBERS | GENDER DIST<br>MALE<br>FEMALE   | RIBUTION<br>60,756 (85.40%)<br>10,386 (14.60%) |     |
|-----------------------------------|-------|-----------------------------------------------------|---------------------------------|------------------------------------------------|-----|
| DECEASED                          | 570   | CHCK HERE FOR CHMILLATIVE                           | TOTAL FAMILY UNIT MEMBERS       |                                                | 800 |
| CLUB CANCELLED 13                 |       | CLICK HERE FOR CUMULATIVE MEMBERSHIP DATA           |                                 |                                                |     |
| OTHER                             | 1,655 |                                                     | FAMILY MEMBERS PAYING HALF DUES |                                                | 404 |
| TOTAL                             | 2,238 |                                                     |                                 |                                                |     |